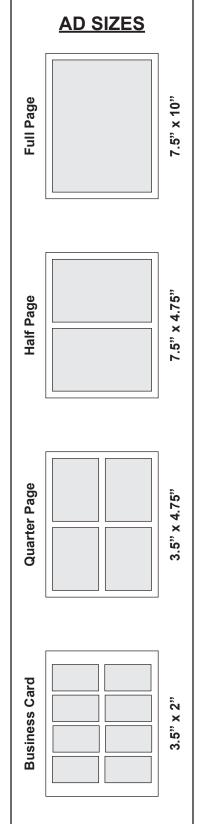

## **AD PRICING:**

Please indicate your contribution below.

| Color:                                 | Black & White:         |
|----------------------------------------|------------------------|
| ☐ Inside Front Cover (Color) - \$1,000 | ☐ Full Page - \$500    |
| ☐ Inside Back Cover (Color) - \$1,000  | ☐ Half Page - \$250    |
| _                                      | ☐ Quarter Page - \$100 |
| Additional color ads for interior:     | ☐ Business Card - \$50 |
| ☐ Full Page - \$750                    |                        |
| ☐ Half Page - \$500                    |                        |